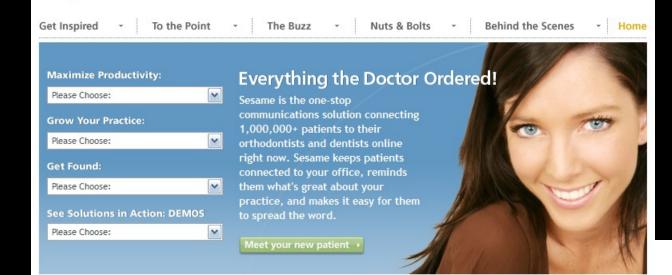

#### Maximize Productivity: Please Choose: Please Choose: Get Found: Please Choose: See Solutions in Action: DEMOS Please Choose: V

#### Everything the Doctor Ordered!

Sesame is the one-stop communications solution connecting 1,000,000+ patients to their orthodontists and dentists online right now. Sesame keeps patients connected to your office, reminds them what's great about your practice, and makes it easy for them to spread the word.

Meet your new patient >

#### Sesame Communications, www.sesamecommunications.com