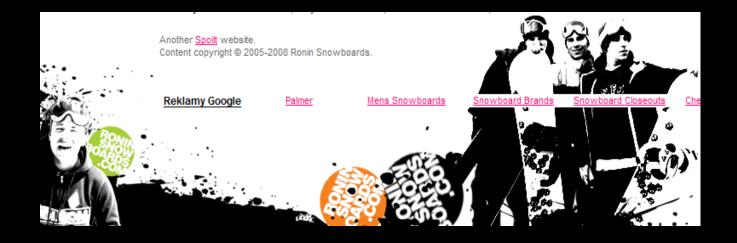

# Fixed-width, full-width content Solution: Composite images

Ronin Snowboards, www.roninsnowboards.com