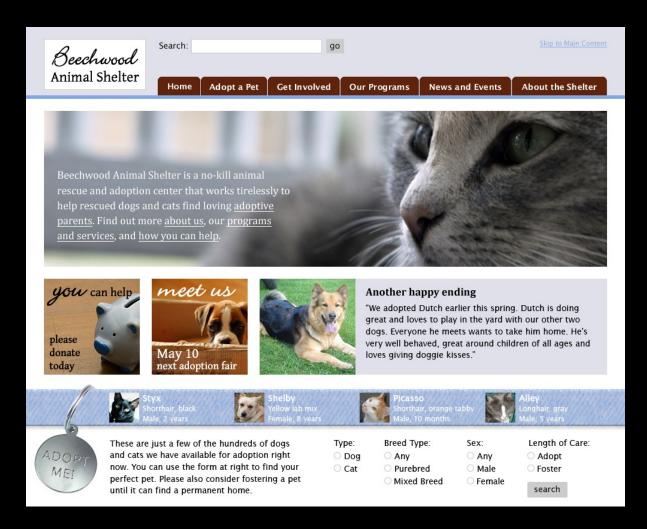

## What's wrong with this picture?

## A more flexible-friendly version

Beechwood Animal Shelter is a no-kill animal rescue and adoption center that works tirelessly to help rescued dogs and cats find loving adoptive parents. Find out more about us, our programs and services, and how you can help.

#### Another happy ending

"We adopted Dutch earlier this spring. Dutch is doing great and loves to play in the yard with our other two dogs. Everyone he meets wants to take him home. He's very well behaved, great around children of all ages and loves giving doggie kisses."

Shorthair, black

Picasso

Alley

Longhair, gray Male, 5 years

These are just a few of the hundreds of dogs and cats we have available for adoption right now. You can use the form below to find your perfect pet. Please also consider fostering a pet until it can find a permanent home.

search

0 MEI