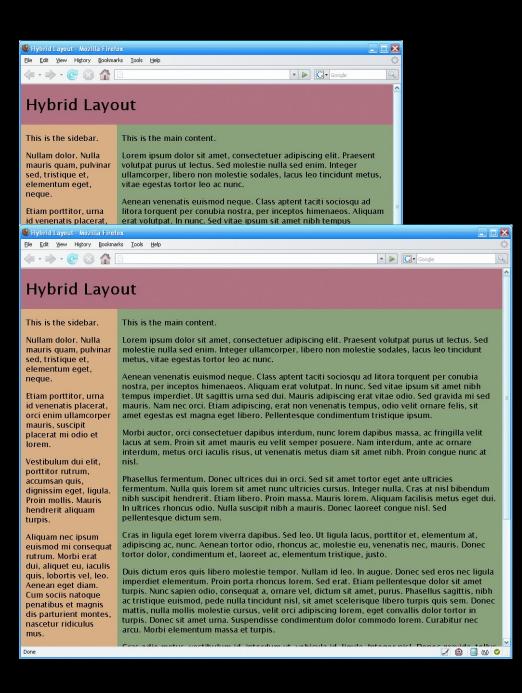

Width adapts to **text size**



Phasellus fermentum. Donec ultrices dui in orci. Sed sit amet tortor eget ante ultricies fermentum. Nulla quis lorem sit amet nunc ultricies cursus. Integer nulla. Cras at nisl bibendum nibh suscipit hendrerit. Etiam libero. Proin massa. Mauris lorem. Aliquam facilisis metus eget dui. In ultrices rhoncus odio. Nulla suscipit nibh a mauris. Donec laoreet conque nisl. Sed pellentesque dictum sem.

Cras in ligula eget lorem viverra dapibus. Sed leo. Ut ligula lacus, portition et elementum at adipiscing ac nunc Aenean tortor odding V 🙉 🗎 🗤 📀

Mauris hendrerit

Aliquam nec ipsum

consequat rutrum. Morbi erat dui,

aliquet eu, iaculis

quie labortic val loo

aliquam turpis.

euismod mi

# Hybrid

Mixture of fixed-width, liquid, and/or elastic for column widths



# Why bother?

- Disclaimer: fixed-width layouts are not evil
- But, flexible layouts have benefits:
  - Take advantage of screen real estate
  - Less chance of horizontal scrollbars to increase usability and readability
  - Respect user preferences
  - Increase accessibility

Image from flickr, "swimming upstream" by tempo

Don't swim upstream if you don't have to

## Design differently from the start

- Not every comp can be turned into liquid or elastic layout
- Learn which design features aren't "flexible-friendly" and how to change them so they are

## Goals of this presentation

# Fixed-width designer:

Make designs more adaptive to user preferences

# Flexible designer:

Know what to watch out for/plan for in comps to make construction easier, layout more robust

### Nondesigner: