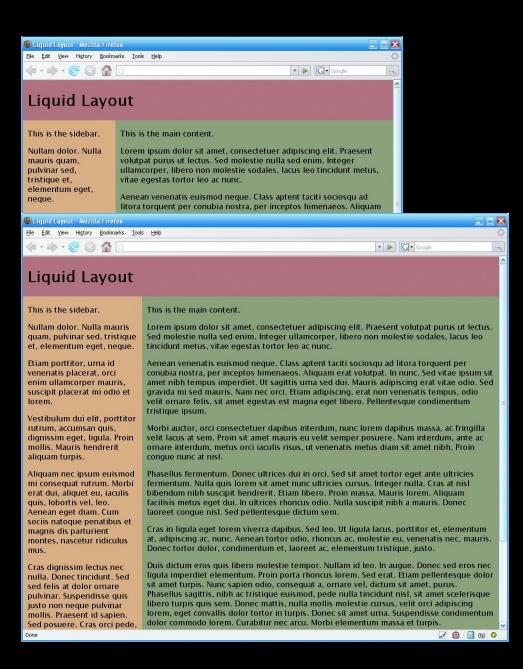

# Designing CSS Layouts for the Flexible Web

June 11, 2008 Voices That Matter: Web Design Conference **Zoe Mickley Gillenwater** 

# What is flexible design?

- Overall width is not fixed number of pixels
- Liquid (or fluid)
- Elastic
- Hybrid

# Liquid

# Width adapts to viewport



## Elastic

### Width adapts to **text size**



Phasellus fermentum. Donec ultrices dui in orci. Sed sit amet tortor eget ante ultricies fermentum. Nulla quis lorem sit amet nunc ultricies cursus. Integer nulla. Cras at nisl bibendum nibh suscipit hendrerit. Etiam libero. Proin massa. Mauris lorem. Aliquam facilisis metus eget dui. In ultrices rhoncus odio. Nulla suscipit nibh a mauris. Donec laoreet conque nisl. Sed pellentesque dictum sem.

Cras in ligula eget lorem viverra dapibus. Sed leo. Ut ligula lacus, portition et elementum at adipiscing ac nunc Aenean tortor odding V 🙉 🗎 🗤 📀

Mauris hendrerit

Aliquam nec ipsum

consequat rutrum. Morbi erat dui,

aliquet eu, iaculis

quie labortic val loo

aliquam turpis.

euismod mi

# Hybrid

Mixture of fixed-width, liquid, and/or elastic fo