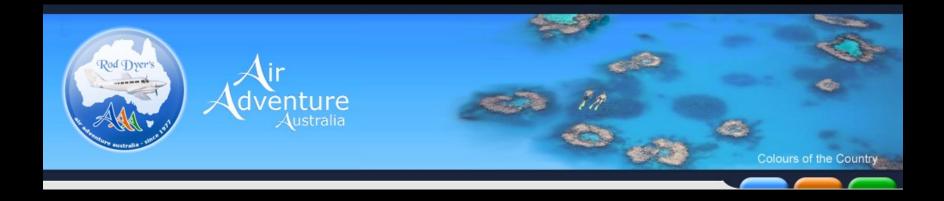

### Text matched with images that can't expand Solution: Blend into background

Air Adventure Australia, www.airadventure.com.au