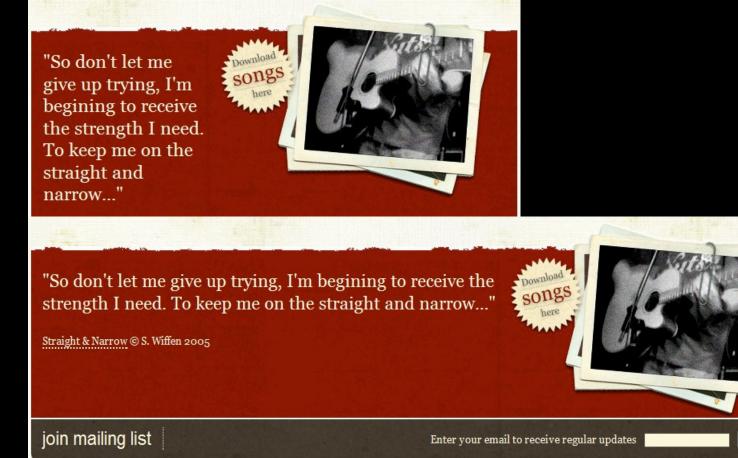

### Irregular shapes defining a text area Solution: Tile irregular pattern

Signup

Simon Wiffen, www.simonwiffen.co.uk