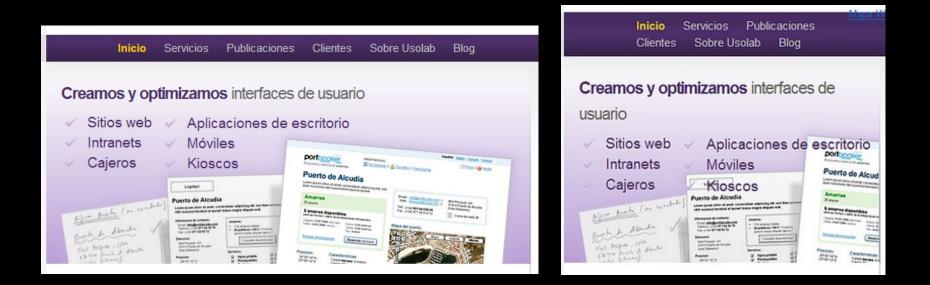

# Irregular shapes defining a text area Solution: Tile straight piece

| BLO                  | G 🔎         | Español Català Englis? | a At           |
|----------------------|-------------|------------------------|----------------|
| NEUROTIC<br>WEB DESI | PROGRAMMING | OUR TEAM PORT          | FOLIO PROJECTS |
|                      |             |                        |                |

| BLOG P   |             | Español Català English | a A      |
|----------|-------------|------------------------|----------|
| NEUROTIC | PROGRAMMING | OUR TEAM PORTFOLIO     | PROJECTS |
| WEB D    | ESIGN       |                        |          |

Neurotic, Web Design page, http://en.neuroticweb.com/web-design