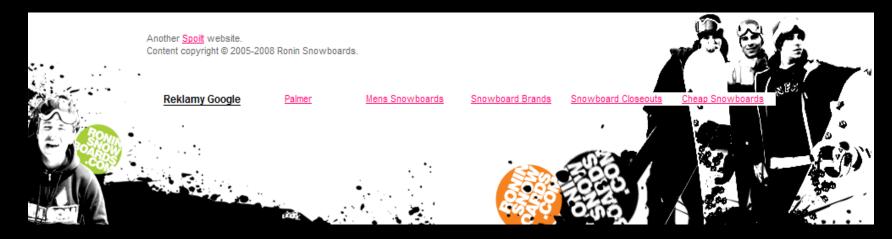

# Fixed-width, full-width content Solution: Composite images

Ronin Snowboards, www.roninsnowboards.com