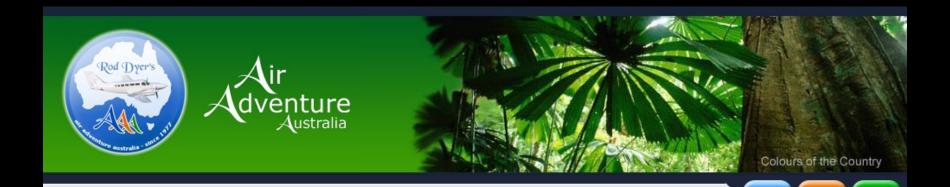

### Text matched with images that can't expand Solution: Blend into background

Air Adventure Australia, www.airadventure.com.au